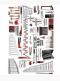

# SET OF 13 OFFSET BIHEXAGONAL RING WRENCHES

# 283 SE13

- 283/6x7-8x9-10x11-12x13-14x15-16x17-18x19-20x22-21x23-24x26-25x28-27x29-30x32 mm
- Chrome Vanadium steel
- Satin Chrome finish

### Composition

| Article |                                                        | Pieces | Measures                                                                      |
|---------|--------------------------------------------------------|--------|-------------------------------------------------------------------------------|
| o       | 283 - Double ended offset<br>bihexagonal ring wrenches | 13     | 6x7-8x9-10x11-12x13-14x15-16x17-18x19-20x22-<br>21x23-24x26-25x28-27x29-30x32 |