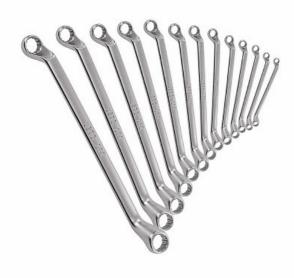

# SET OF 13 OFFSET BIHEXAGONAL RING WRENCHES

# 283 SE13

- 283/6x7-8x9-10x11-12x13-14x15-16x17-18x19-20x22-21x23-24x26-25x28-27x29-30x32 mm
- Chrome Vanadium steel
- Satin Chrome finish

### Composition

| Article |                                                        | Pieces | Measures                                                                      |
|---------|--------------------------------------------------------|--------|-------------------------------------------------------------------------------|
| o       | 283 - Double ended offset<br>bihexagonal ring wrenches | 13     | 6x7-8x9-10x11-12x13-14x15-16x17-18x19-20x22-<br>21x23-24x26-25x28-27x29-30x32 |